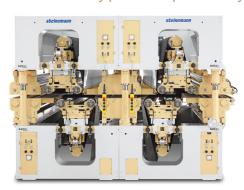

CUS control upgrade to modernize the installed base. The result: Guaranteed service availability and 'up-to-date' for automation.

## **Benefits**

- · Higher machine availability
- Latest Siemens control generation
- Increased productivity with sequential auto-start for all machine heads
- User-friendly machine operation with comfort functions

## Machine type compatibility



Satos with Siemens control

## Scope of supply

- · Control software, based on TSQ model
- Siemens CPU S7-1517F
- 22" Siemens Touch Panel



**NOVA-H** with Siemens control

In just 48 hours, we give your machine the ultimate refresh in terms of operation and functionality!