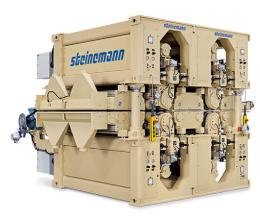

## Scope of supply

- · Control software, based on TSQ model
- Siemens CPU S7-1517F
- 22" Siemens Touch Panel

**NOVA-H** with Siemens control

In just 48 hours, we give your machine the ultimate refresh in terms of operation and functionality!